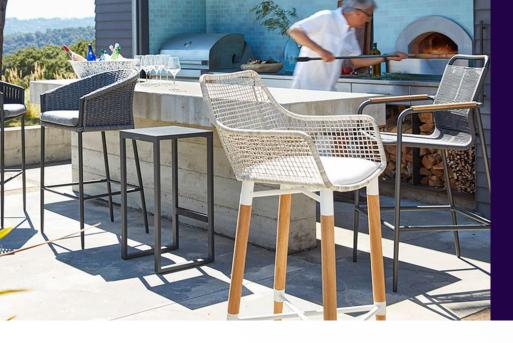

### OUTDOOR BAR CHAIRS

Durable and stylish outdoor bar chairs designed for comfort and longevity, featuring weather-resistant materials ideal for patios, poolside bars, or alfresco dining.

LT-Y423

LT-Y421