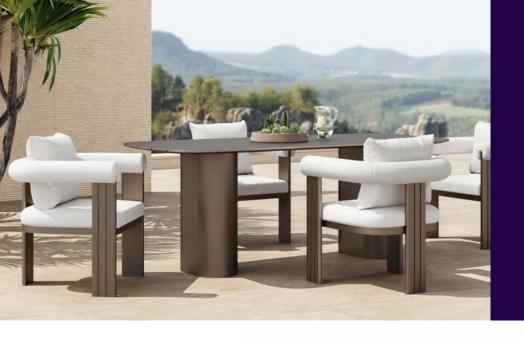

# FEATURE SINGLE SEATS

Elegant Hotel Furniture presents luxury outdoor feature single seats designed to elevate outdoor spaces in hotels. Crafted with durable materials and stylish designs, these seats provide a comfortable and inviting spot for guests to relax while enjoying the beauty of the outdoors. Perfect for enhancing any patio or garden area.