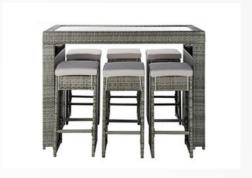

### OUTDOOR BAR CHAIRS

Durable and stylish outdoor bar chairs designed for comfort and longevity, featuring weather-resistant materials ideal for patios, poolside bars, or alfresco dining.

LT-Y423

LT-Y421