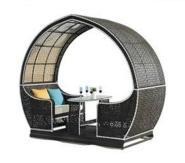

#### **TEAK AND RATTAN DINING SETTINGS**

Elegant Hotel Furniture presents luxury teak and rattan dining settings, expertly crafted for a harmonious blend of style and functionality. These dining sets feature durable teak wood and elegant rattan, creating a sophisticated outdoor dining experience for hotels.