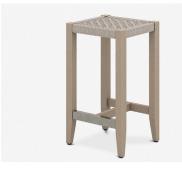

### OUTDOOR BAR CHAIRS

Durable and stylish outdoor bar chairs designed for comfort and longevity, featuring weather-resistant materials ideal for patios, poolside bars, or alfresco dining.

LT-Y423

LT-Y421

LT-Y420

LT-Y417

LT-Y416

LT-Y413

LT-Y412

LT-Y408

Page 20 Outdoor Furniture Collection

LT-Y403