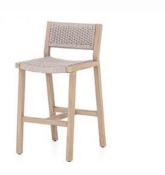

### OUTDOOR BAR CHAIRS

Durable and stylish outdoor bar chairs designed for comfort and longevity, featuring weather-resistant materials ideal for patios, poolside bars, or alfresco dining.

LT-Y423

LT-Y421

LT-Y420

LT-Y417

LT-Y416

LT-Y413

LT-Y412

LT-Y408

Page 20 Outdoor Furniture Collection

LT-Y403