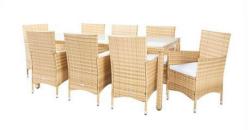

#### **TEAK AND RATTAN DINING SETTINGS**

Elegant Hotel Furniture presents luxury teak and rattan dining settings, expertly crafted for a harmonious blend of style and functionality. These dining sets feature durable teak wood and elegant rattan, creating a sophisticated outdoor dining experience for hotels.

LT-GD24

LT-GD22

LT-GD21

LT-AD11

LT-GD20

LT-D3002

LT-LB12

LT-LBo6

Outdoor Furniture Collection Page 11

LT-LBC10 LT-LBC09 LT-LBC08

LT-LB13

Page 12 Outdoor Furniture Collection