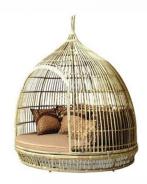

# FEATURE SINGLE SEATS

Elegant Hotel Furniture presents luxury outdoor feature single seats designed to elevate outdoor spaces in hotels. Crafted with durable materials and stylish designs, these seats provide a comfortable and inviting spot for guests to relax while enjoying the beauty of the outdoors. Perfect for enhancing any patio or garden area.