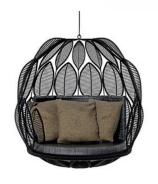

# FEATURE SINGLE SEATS

Elegant Hotel Furniture presents luxury outdoor feature single seats designed to elevate outdoor spaces in hotels. Crafted with durable materials and stylish designs, these seats provide a comfortable and inviting spot for guests to relax while enjoying the beauty of the outdoors. Perfect for enhancing any patio or garden area.

LT-GS74

LT-GS48

LT-D9003

LT-D9001

LT-AS02

LT-AC13

LT-AC10

LT-AC09

LT-MS129

LT-MS105

LT-MS100

LT-MS91

LT-MS63

LT-MD27

LT-MD16

LT-MD15

LT-MD14

LT-MD13

LT-MD04

LT-MC30

LT-Y501

LT-Y503

LT-Y505

LT-SD07 LT-SD02