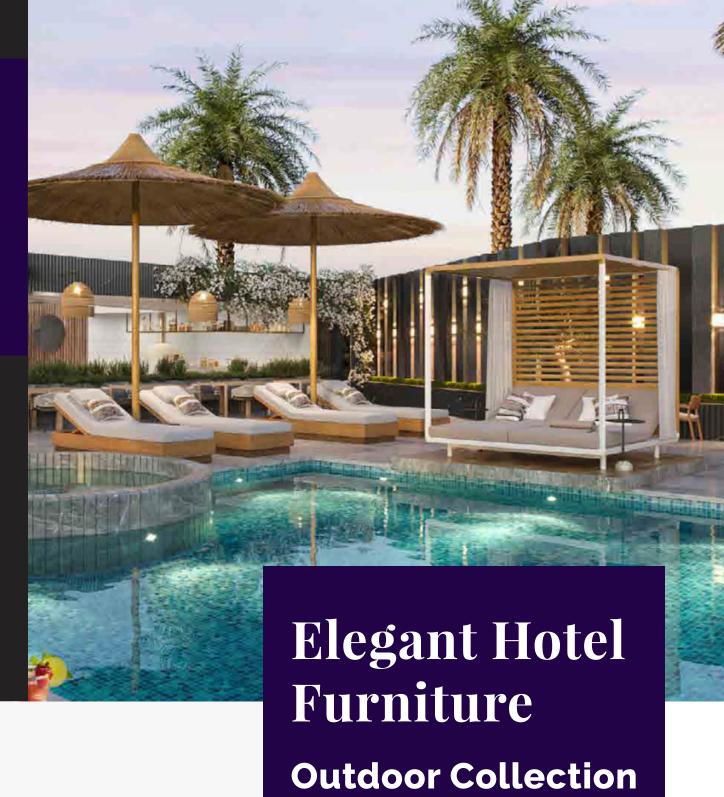

Australia's Top Commercial Hotel Furniture Provider











## CONTENTS

- 01 Teak Sofas
- 02 Teak & Rattan Sofas
- 03 Aluminium Framed Sofa Settings
- 04 Aluminium Framed & Rattan Sofa settings
- **05 Teak and Rattan Dining Settings**
- **06 Aluminium Framed Dining Settings**
- **07 Feature Single Seats**
- **08 Outdoor Tables**
- **09 Outdoor Bar Chairs**
- 10 Balcony Sets
- 11 Sun Lounges
- 12 Day Beds
- 13 Swing Seats
- 14 Outdoor Umbrella



#### TEAK SOFAS, TEAK & RATTAN SOFAS

Elegant Hotel Furniture features luxury Teak
Sofas, Teak & Rattan Sofas, crafted from
premium, sustainable teak wood. These sofas
combine timeless elegance with durability,
making them ideal for upscale outdoor and
indoor hotel settings.







LT-MS23

LT-MS17

LT-MSo8







LT-MS<sub>0</sub>6

LT-LS02