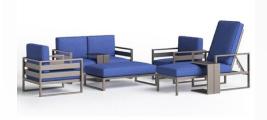

# ALUMINIUM FRAMED SOFA SETTINGS, ALUMINIUM FRAMED & RATTAN SOFA SETTINGS

Elegant Hotel Furniture offers luxury
aluminium framed sofa settings, designed for
modern outdoor elegance and durability.
These stylish sofas feature lightweight,
weather-resistant aluminium frames paired
with comfortable cushions.

LT-LS01

LT-GS78

LT-GS77

LT-GS40

LT-GS34

LT-GS30

LT-GS23

LT-GS<sub>5</sub>

LT-AS46

LT-AS39

LT-AS37

LT-AS35

LT-AS34

LT-AS33

LT-AS14

LT-MS119

LT-MS110

LT-MS106

LT-MS103

LT-MS98

LT-MS92

LT-MS<sub>30</sub> LT-MS<sub>15</sub> LT-MS<sub>14</sub>

LT-MS04 LT-MS01 LT-YS05

LT-YS04 LT-SSL26 LT-SS44

LT-SS42 LT-SS24 LT-S201

Page 10 Outdoor Furniture Collection