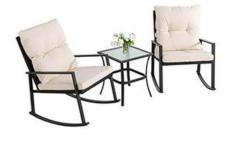

# ALUMINIUM FRAMED SOFA SETTINGS, ALUMINIUM FRAMED & RATTAN SOFA SETTINGS

Elegant Hotel Furniture offers luxury
aluminium framed sofa settings, designed for
modern outdoor elegance and durability.
These stylish sofas feature lightweight,
weather-resistant aluminium frames paired
with comfortable cushions.

LT-LS01

LT-GS78

LT-GS77

LT-GS40

LT-GS34

LT-GS30

LT-GS23

LT-GS<sub>5</sub>

LT-AS46

LT-AS39

LT-AS37

LT-AS35

LT-AS34

LT-AS33

LT-AS14

LT-MS119

LT-MS110

LT-MS106

LT-MS103

LT-MS98

LT-MS92

LT-MS<sub>30</sub> LT-MS<sub>15</sub> LT-MS<sub>14</sub>

LT-MS04 LT-MS01 LT-YS05

LT-YS04 LT-SSL26 LT-SS44

LT-SS42 LT-SS24 LT-S201

Page 10 Outdoor Furniture Collection