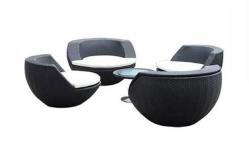

# FEATURE SINGLE SEATS

Elegant Hotel Furniture presents luxury outdoor feature single seats designed to elevate outdoor spaces in hotels. Crafted with durable materials and stylish designs, these seats provide a comfortable and inviting spot for guests to relax while enjoying the beauty of the outdoors. Perfect for enhancing any patio or garden area.

LT-GS74

LT-GS48

LT-D9003

LT-D9001

LT-AS02

LT-AC13

LT-AC10

LT-AC09